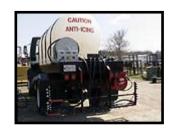

Custom boom sizes and coverage available.

Shown with Teejet flood nozzles and Teejet electric ball valves. Electric or manual hose reels available.

Complete Skid unit. Can be configured with lift hooks, or drive under